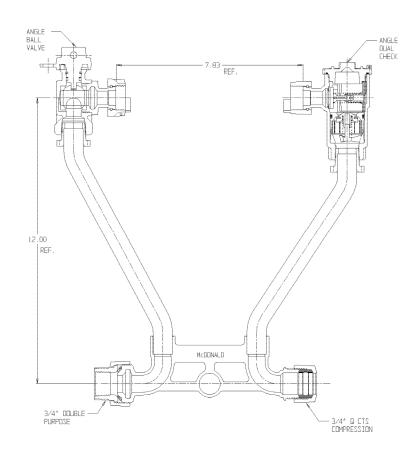

## NL Meter Setter – 723-112WDDQ 33

Double Purpose x Q CTS Compression

## SUBMITTAL INFORMATION

- Manufactured in compliance with ANSI/AWWA C800 (latest revision)
- Brass components in contact with potable water conform to ASTM B584, UNS C89833 (latest revision) and identified with "NL"
- Certified to NSF/ANSI 61 (reference height restrictions) and NSF/ANSI 372
- Brass components not in contact with potable water conform to ASTM B62 and ASTM B584, UNS C83600 -85-5-5-5 (latest revision)
- Copper tubing made in compliance with ASTM B75 or B88, UNS C12200 (latest revision)
- Lead free solder joints
- Designed to provide proper meter spacing for ease of installation
- Padlock wings standard on all valves
- Insert stiffeners required on all flexible plastic connections