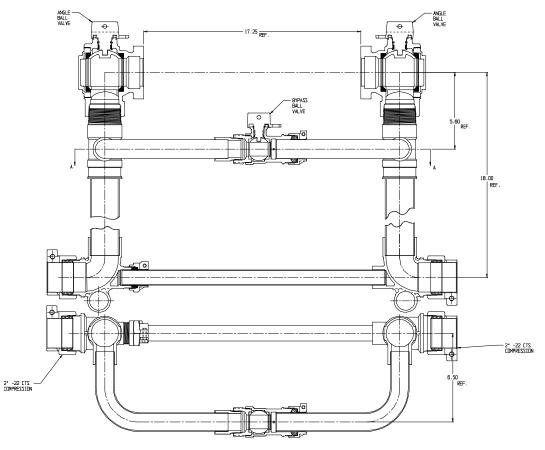

## SUBMITTAL DATA SHEET

NL Large Size Meter Setter – 722R718WW22 775

-22 CTS Compression x -22 CTS Compression

SECTION A-A