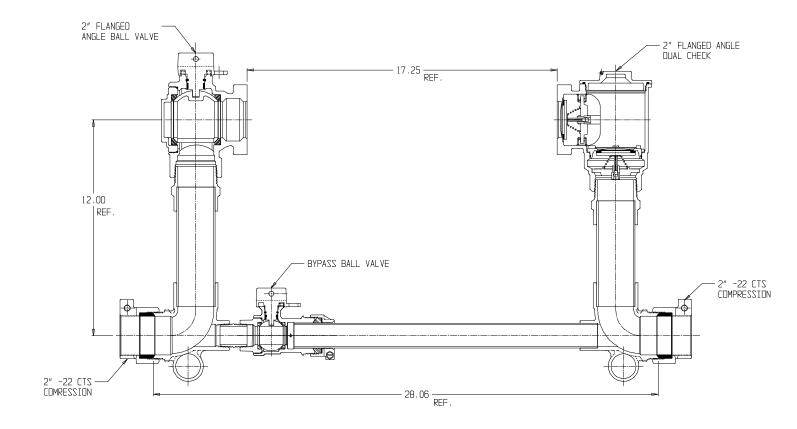

## NL Large Size Meter Setter - 722B712WD22 775

-22 CTS Compression x -22 CTS Compression

## SUBMITTAL INFORMATION

- Manufactured in compliance with ANSI/AWWA C800 (latest revision)
- Brass components in contact with potable water conform to ASTM B584, UNS C89833 (latest revision) and identified with "NL"
- Certified to NSF/ANSI 372
- Brass components not in contact with potable water conform to ASTM B62 and ASTM B584, UNS C83600 -85-5-5-5 (latest revision)
- Copper tubing made in compliance with ASTM B88, UNS C12200 (latest revision)
- Lead free solder joints
- Designed to provide proper meter spacing for ease of installation
- Padlock wings standard on all valves
- Insert stiffeners required on all flexible plastic connections