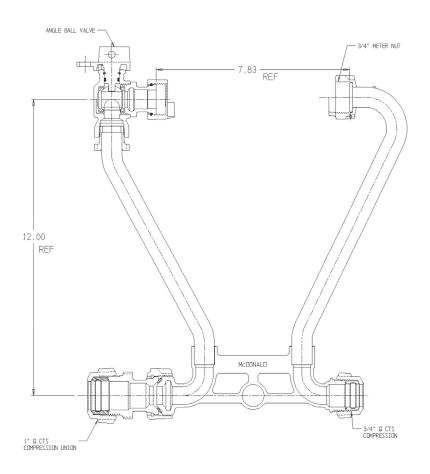

## SUBMITTAL DATA SHEET

NL Meter Setter - 723-212WXQQ 43

## **SUBMITTAL INFORMATION**

- Manufactured in compliance with ANSI/AWWA C800 (latest revision)
- Brass components in contact with potable water conform to ASTM B584, UNS C89833 (latest revision) and identified with "NL"
- Certified to NSF/ANSI 61 (reference height restrictions) and NSF/ANSI 372
- Brass components not in contact with potable water conform to ASTM B62 and ASTM B584, UNS C83600 -85-5-5-5 (latest revision)
- Copper tubing made in compliance with ASTM B75 or B88, UNS C12200 (latest revision)
- Lead free solder joints
- Designed to provide proper meter spacing for ease of installation
- Padlock wings standard on all valves
- Insert stiffeners required on all flexible plastic connections