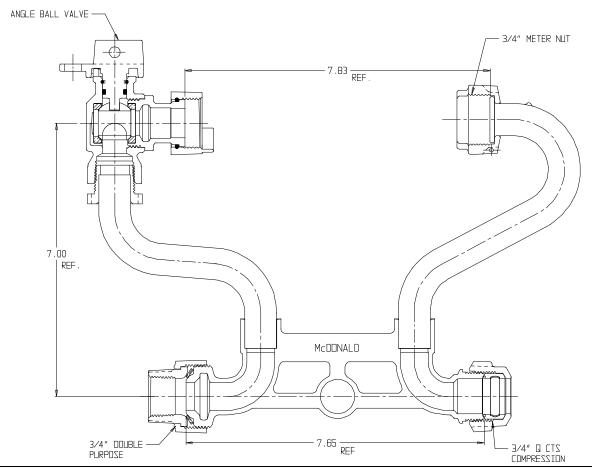

## SUBMITTAL DATA SHEET

NL Meter Setter - 723-207WXDQ 33

Double Purpose x Q CTS Compression

## SUBMITTAL INFORMATION

- Manufactured in compliance with ANSI/AWWA C800 (latest revision)
- Brass components in contact with potable water conform to ASTM B584, UNS C89833 (latest revision) and identified with "NL"
- Certified to NSF/ANSI 61 (reference height restrictions) and NSF/ANSI 372
- Brass components not in contact with potable water conform to ASTM B62 and ASTM B584, UNS C83600 -85-5-5-5 (latest revision)
- Copper tubing made in compliance with ASTM B75 or B88, UNS C12200 (latest revision)
- Lead free solder joints
- Designed to provide proper meter spacing for ease of installation
- Padlock wings standard on all valves
- Insert stiffeners required on all flexible plastic connections