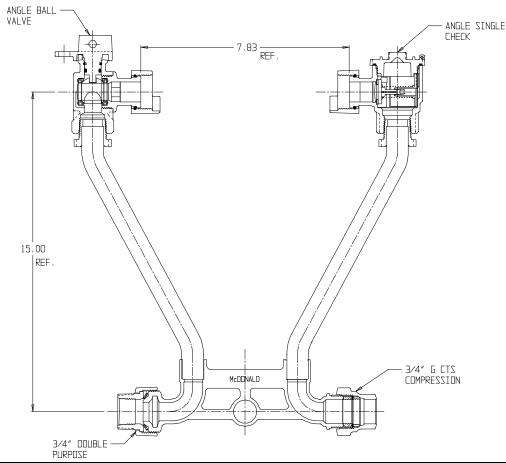

## NL Meter Setter – 723-215WCDG 33

#### Double Purpose x G CTS Compression

### SUBMITTAL INFORMATION

- Manufactured in compliance with ANSI/AWWA C800 (latest revision)
- Brass components in contact with potable water conform to ASTM B584, UNS C89833 (latest revision) and identified with "NL"
- Certified to NSF/ANSI 61 (reference height restrictions) and NSF/ANSI 372
- Brass components not in contact with potable water conform to ASTM B62 and ASTM B584, UNS C83600 -85-5-5-5 (latest revision)
- Copper tubing made in compliance with ASTM B75 or B88, UNS C12200 (latest revision)
- Lead free solder joints
- Designed to provide proper meter spacing for ease of installation
- Padlock wings standard on all valves
- Insert stiffeners required on all flexible plastic connections