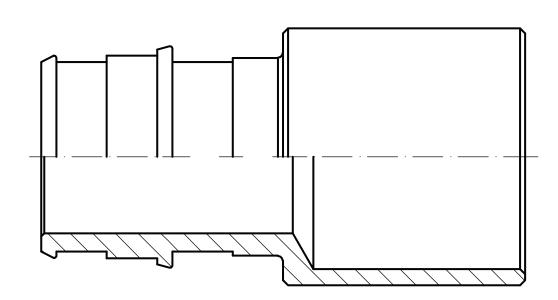

## SUBMITTAL DATA SHEET

No-Lead Brass Expansion Pex Female Adapter - 72300EXSF

## **SUBMITTAL INFORMATION**

- Available Sizes: 1/2", 1/2" x 3/4", 3/4", and 1"

Pressure Rating: 150 PSI

Material: C46500

- Pex end conforms to ASTM F1960

NO-LEAD: The weighted average of the wetted surface of this no-lead product contacted by consumable water contains less than one quarter of one percent (0.25%) lead.