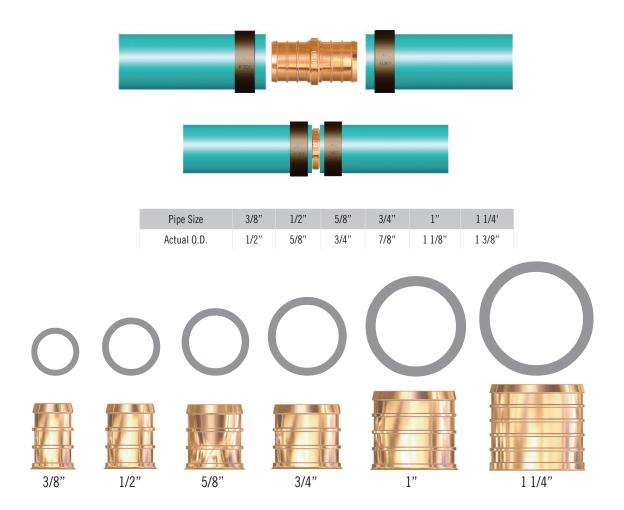

## **SUBMITTAL INFORMATION**

- **Pressure Rating:** 150 PSI
- **Material:** Forged No-Lead Brass (C69300)
- **Use with:** Pex tubing in accordance with ASTM F876 & F877
- Complies with NSF/ANSI 61-2012
- Typical Applications: Potable code and hot domestic water, hydronic heating systems and radiant heating systems