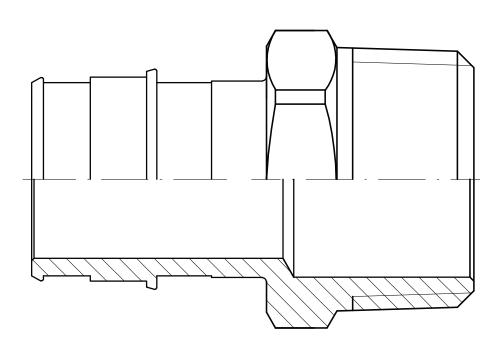

## SUBMITTAL DATA SHEET

No-Lead Brass Expansion Pex Male Adapter - 72300EXM

Expansion Pex x MNPT

## SUBMITTAL INFORMATION

- Available Sizes: 3/8" x 1/2", 1/2", 1/2" x 3/4",

3/4", 3/4" x 1/2", 3/4" x 1", 1" and 1" x 3/4"

- **Pressure Rating:** 150 PSI

- Material: C46500

Pex end conforms to ASTM F1960

NO-LEAD: The weighted average of the wetted surface of this no-lead product contacted by consumable water contains less than one quarter of one percent (0.25%) lead.