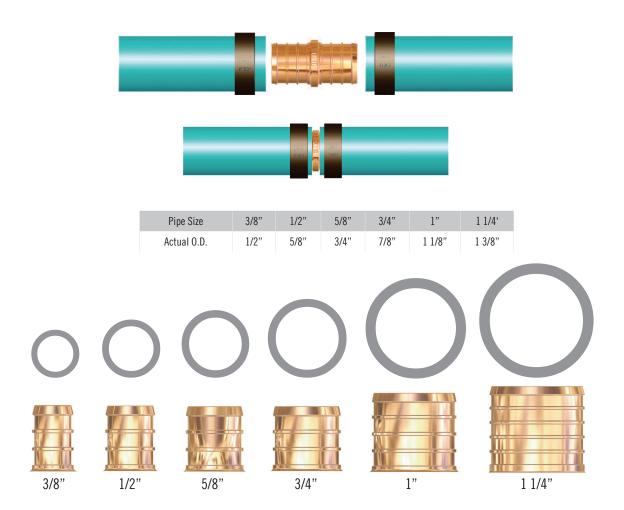

## SUBMITTAL INFORMATION

- **Pressure Rating:** 150 PSI
- Material: Forged No-Lead Brass (C69300)
- Pex end conforms to ASTM F1807
- **Use with:** Pex tubing in accordance with ASTM F876 & F877
- Complies with NSF/ANSI 61-2012
- Typical Applications: Potable code and hot domestic water, hydronic heating systems and radiant heating systems