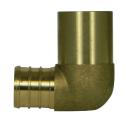

## SUBMITTAL DATA SHEET

No-Lead Brass Pex 90° Male Adapter Elbow - 72392M

Pex x Male Sweat

## SUBMITTAL INFORMATION

- **Pressure Rating:** 150 PSI
- Material: Forged No-Lead Brass (C69300)
- Pex end conforms to ASTM F1807
- **Use with:** Pex tubing in accordance with ASTM F876 & F877
- Complies with NSF/ANSI 61-2012
- Typical Applications: Potable code and hot domestic water, hydronic heating systems and radiant heating systems