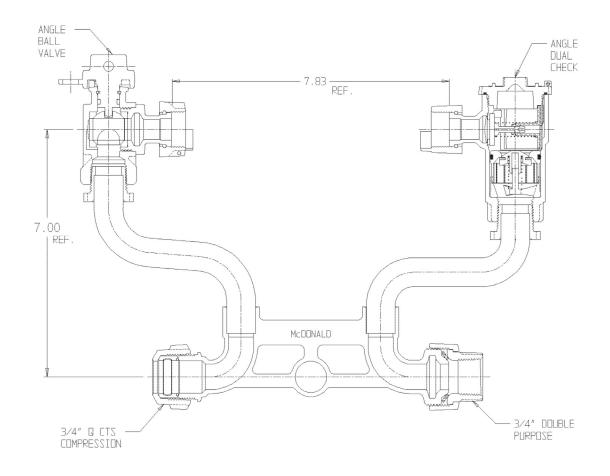

## **SUBMITTAL DATA SHEET**

NL Meter Setter - 724-107WDQD 33

Q CTS Compression X Double Purpose