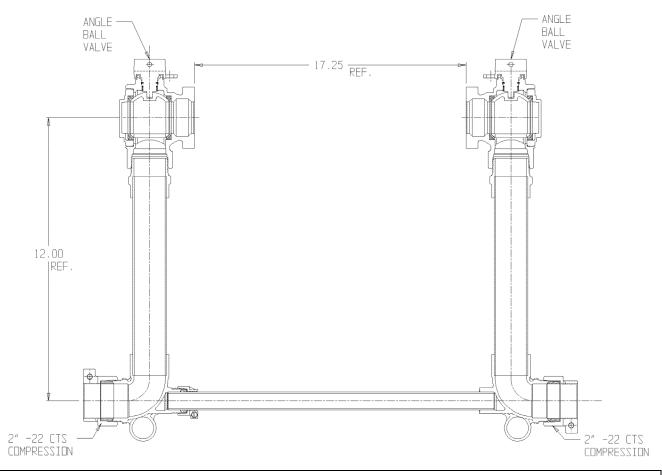

## SUBMITTAL DATA SHEET

NL Large Size Meter Setter- 722-712WW22 770

-22 CTS Compression x -22 CTS Compression

## SUBMITTAL INFORMATION

- Manufactured in compliance with ANSI/AWWA C800 (latest revision)
- Brass components in contact with potable water conform to ASTM B584, UNS C89833 (latest revision) and identified with "NL"
- Certified to NSF/ANSI 372
- Brass components not in contact with potable water conform to ASTM B62 and ASTM B584, UNS C83600 -85-5-5-5 (latest revision)
- Copper tubing made in compliance with ASTM B88, UNS C12200 (latest revision)
- Lead free solder joints
- Designed to provide proper meter spacing for ease of installation
- Padlock wings standard on all valves
- Insert stiffeners required on all flexible plastic connections