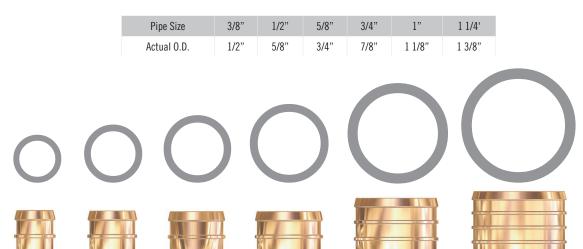

## SUBMITTAL INFORMATION

3/4"

- Pressure Rating: 150 PSI

3/8

- Material: Forged No-Lead Brass (C69300)
- Pex end conforms to ASTM F1807
- **Use with:** Pex tubing in accordance with ASTM F876 & F877

1/2"

Complies with NSF/ANSI 61-2012

1"

**Typical Applications:** Potable code and hot domestic water, hydronic heating systems and radiant heating systems

NO-LEAD: The weighted average of the wetted surface of this no-lead product contacted by consumable water contains less than one quarter of one percent (0.25%) lead.