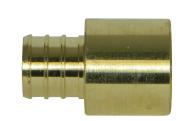

## SUBMITTAL DATA SHEET

No-Lead Brass Pex Female Adapter - 72300SF

Pex x Female Sweat

1 1/4"

## SUBMITTAL INFORMATION

3/4"

- Pressure Rating: 150 PSI

3/8

- Material: Forged No-Lead Brass (C69300)
- Pex end conforms to ASTM F1807
- **Use with:** Pex tubing in accordance with ASTM F876 & F877

1/2"

Complies with NSF/ANSI 61-2012