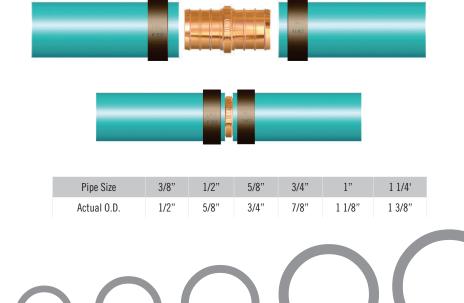

## SUBMITTAL INFORMATION

- Pressure Rating: 150 PSI
- Material: Forged No-Lead Brass (C69300)
- Pex ends conform to ASTM F1807
- **Use with:** Pex tubing in accordance with ASTM F876 & F877
- Complies with NSF/ANSI 61-2012
  - **Typical Applications:** Potable code and hot domestic water, hydronic heating systems and radiant heating systems