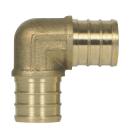

## SUBMITTAL DATA SHEET

No-Lead Brass Pex 90° Elbow - 72390

Pex x Pex

## SUBMITTAL INFORMATION

- Pressure Rating: 150 PSI
- Material: Forged No-Lead Brass (C69300)
- Pex ends conform to ASTM F1807
- **Use with:** Pex tubing in accordance with ASTM F876 & F877
- Complies with NSF/ANSI 61-2012
  - **Typical Applications:** Potable code and hot domestic water, hydronic heating systems and radiant heating systems