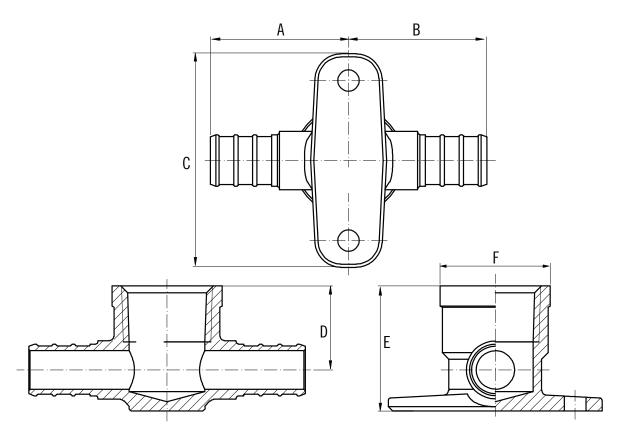

## **Dimensions**

| Size | Α    | В    | C    | D    | E    | F    |
|------|------|------|------|------|------|------|
| 1/2" | 1.26 | 1.26 | 1.95 | 0.77 | 1.14 | 1.00 |
| 3/4" | 1.42 | 1.42 | 2.20 | 0.91 | 1.38 | 1.32 |