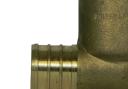

## SUBMITTAL DATA SHEET

No-Lead Brass Pex 90° Female Adapter Elbow - 72392F

Pex x Female Sweat

## SUBMITTAL INFORMATION

- **Pressure Rating:** 150 PSI
- Material: Forged No-Lead Brass (C69300)
- Pex end conforms to ASTM F1807
- **Use with:** Pex tubing in accordance with ASTM F876 & F877
- Complies with NSF/ANSI 61-2012
- Typical Applications: Potable code and hot domestic water, hydronic heating systems and radiant heating systems