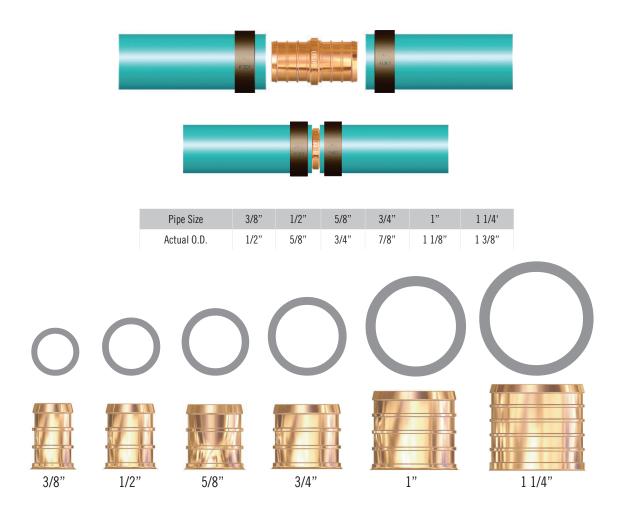

## SUBMITTAL INFORMATION

- **Pressure Rating:** 150 PSI
- Material: Forged No-Lead Brass (C69300)
- Pex end conforms to ASTM F1807
- **Use with:** Pex tubing in accordance with ASTM F876 & F877
- Complies with NSF/ANSI 61-2012
- Typical Applications: Potable code and hot domestic water, hydronic heating systems and radiant heating systems