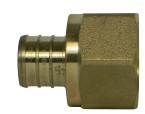

## SUBMITTAL DATA SHEET

No-Lead Brass Pex Swivel Adapter - 72301B

Pex x FNPT (Brass Nut)

## SUBMITTAL INFORMATION

- Pressure Rating: 150 PSI
- Material: Forged No-Lead Brass (C69300)
- Pex end conforms to ASTM F1807
- **Use with:** Pex tubing in accordance with ASTM F876 & F877
- Complies with NSF/ANSI 61-2012
  - **Typical Applications:** Potable code and hot domestic water, hydronic heating systems and radiant heating systems