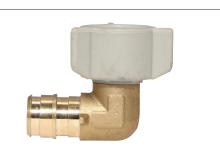

## SUBMITTAL DATA SHEET

No-Lead Brass 90° Swivel Elbow - 72392EX

FNPT (Plastic Nut) x Expansion Pex

## SUBMITTAL INFORMATION

- Available Sizes: 1/2" and 3/4"  $\,$ 

- Pressure Rating: 150 PSI

- Material: No-Lead Brass (C46500)

- Pex end conforms to ASTM F1960

NO-LEAD: The weighted average of the wetted surface of this no-lead product contacted by consumable water contains less than one quarter of one percent (0.25%) lead.