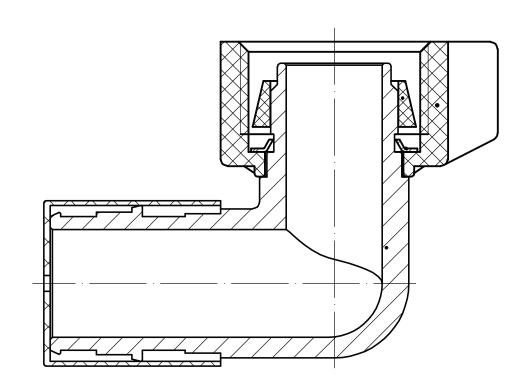

## SUBMITTAL DATA SHEET

No-Lead Brass 90° Swivel Elbow - 72392EX

FNPT (Plastic Nut) x Expansion Pex

## SUBMITTAL INFORMATION

- Available Sizes: 1/2" and 3/4"  $\,$ 

- Pressure Rating: 150 PSI

- Material: No-Lead Brass (C46500)

- Pex end conforms to ASTM F1960

NO-LEAD: The weighted average of the wetted surface of this no-lead product contacted by consumable water contains less than one quarter of one percent (0.25%) lead.