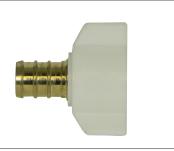

## SUBMITTAL DATA SHEET

No-Lead Brass Pex Swivel Adapter - 72301

Pex x FNPT (Plastic Nut)

## SUBMITTAL INFORMATION

- **Pressure Rating:** 150 PSI

3/8

- Material: Forged No-Lead Brass (C69300)
- Pex end conforms to ASTM F1807
- **Use with:** Pex tubing in accordance with ASTM F876 & F877
- Complies with NSF/ANSI 61-2012
- Typical Applications: Potable code and hot domestic water, hydronic heating systems and radiant heating systems