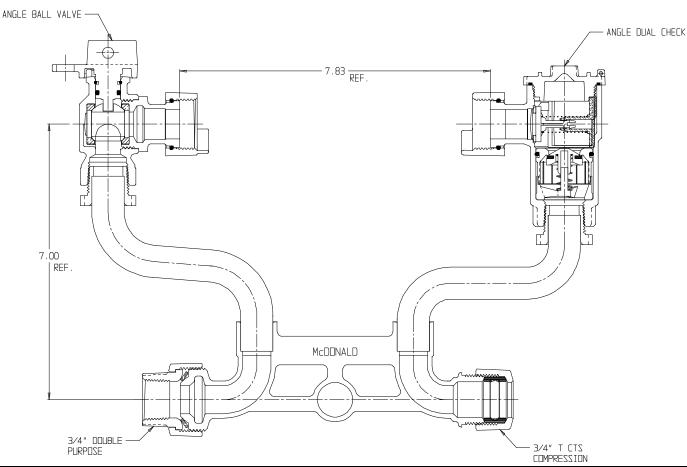

## NL Meter Setter - 723-207WDDT 33

Double Purpose x T CTS Compression

## SUBMITTAL INFORMATION

- Manufactured in compliance with ANSI/AWWA C800 (latest revision)
- Brass components in contact with potable water conform to ASTM B584, UNS C89833 (latest revision) and identified with "NL"
- Certified to NSF/ANSI 61 (reference height restrictions) and NSF/ANSI 372
- Brass components not in contact with potable water conform to ASTM B62 and ASTM B584, UNS C83600 -85-5-5-5 (latest revision)
- Copper tubing made in compliance with ASTM B75 or B88, UNS C12200 (latest revision)
- Lead free solder joints
- Designed to provide proper meter spacing for ease of installation
- Padlock wings standard on all valves
- Insert stiffeners required on all flexible plastic connections