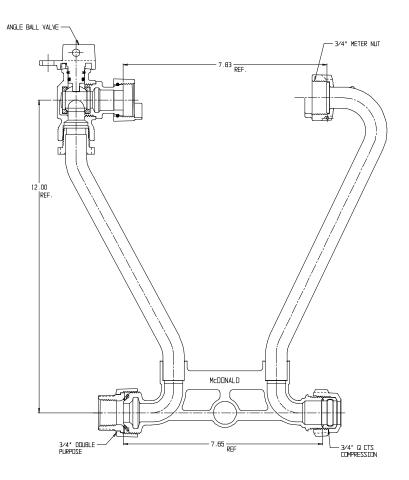

## NL Meter Setter – 723-212WXDQ 33

Mc Donald

Double Purpose x Q CTS Compression

## SUBMITTAL INFORMATION

- Manufactured in compliance with ANSI/AWWA C800 (latest revision)
- Brass components in contact with potable water conform to ASTM B584, UNS C89833 (latest revision) and identified with "NL"
- Certified to NSF/ANSI 61 (reference height restrictions) and NSF/ANSI 372
- Brass components not in contact with potable water conform to ASTM B62 and ASTM B584, UNS C83600 -85-5-5-5 (latest revision)
- Copper tubing made in compliance with ASTM B75 or B88, UNS C12200 (latest revision)
- Lead free solder joints
- Designed to provide proper meter spacing for ease of installation
- Padlock wings standard on all valves
- Insert stiffeners required on all flexible plastic connections