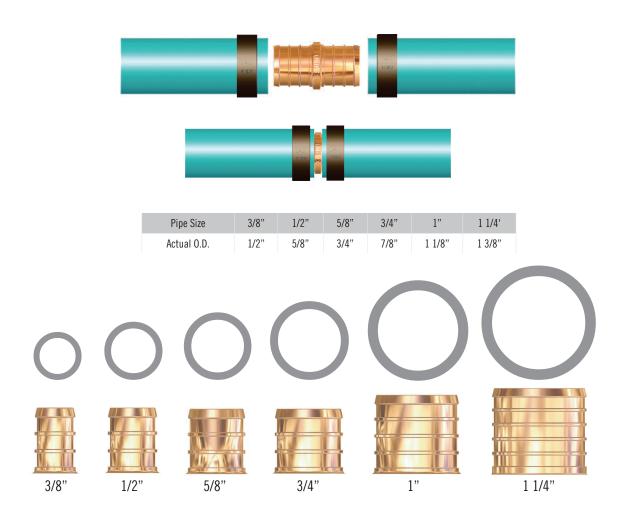

## SUBMITTAL DATA SHEET

No-Lead Brass Pex Coupling - 72300

Pex x Pex

## **SUBMITTAL INFORMATION**

- **Pressure Rating:** 150 PSI
- Material: Forged No-Lead Brass (C69300)
- Pex ends conform to ASTM F1807
- **Use with:** Pex tubing in accordance with ASTM F876 & F877
- Complies with NSF/ANSI 61-2012
- **Typical Applications:** Potable code and hot domestic water, hydronic heating systems and radiant heating systems