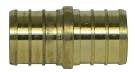

## SUBMITTAL DATA SHEET

No-Lead Brass Pex Coupling - 72300

Pex x Pex

## **SUBMITTAL INFORMATION**

- **Pressure Rating:** 150 PSI
- Material: Forged No-Lead Brass (C69300)
- Pex ends conform to ASTM F1807
- **Use with:** Pex tubing in accordance with ASTM F876 & F877
- Complies with NSF/ANSI 61-2012
- **Typical Applications:** Potable code and hot domestic water, hydronic heating systems and radiant heating systems