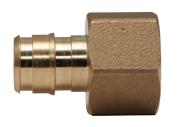

## SUBMITTAL DATA SHEET

No-Lead Brass Expansion Pex Female Adapter - 72300EXF

Expansion Pex x FNPT

## SUBMITTAL INFORMATION

- Available Sizes: 1/2", 1/2" x 3/4", 3/4", 3/4" x 1/2", 3/4" x 1", 1" and 1" x 3/4"
- Pressure Rating: 150 PSI

- Material: C46500
- Pex end conforms to ASTM F1960

NO-LEAD: The weighted average of the wetted surface of this no-lead product contacted by consumable water contains less than one quarter of one percent (0.25%) lead.