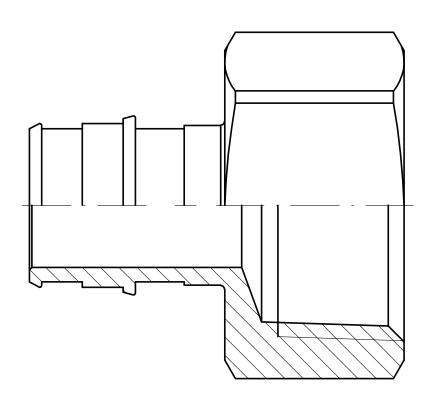

## SUBMITTAL DATA SHEET

No-Lead Brass Expansion Pex Female Adapter - 72300EXF

Expansion Pex x FNPT

## SUBMITTAL INFORMATION

- Available Sizes: 1/2", 1/2" x 3/4", 3/4", 3/4" x 1/2", 3/4" x 1", 1" and 1" x 3/4"
- Pressure Rating: 150 PSI

- Material: C46500
- Pex end conforms to ASTM F1960

NO-LEAD: The weighted average of the wetted surface of this no-lead product contacted by consumable water contains less than one quarter of one percent (0.25%) lead.