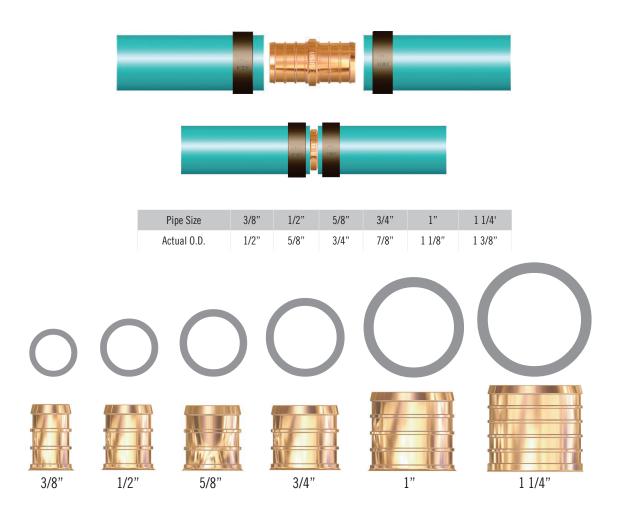

## SUBMITTAL INFORMATION

- **Pressure Rating:** 150 PSI
- Material: Forged No-Lead Brass (C69300)
- Pex end conforms to ASTM F1807
- **Use with:** Pex tubing in accordance with ASTM F876 & F877
- Complies with NSF/ANSI 61-2012
- Typical Applications: Potable code and hot domestic water, hydronic heating systems and radiant heating systems