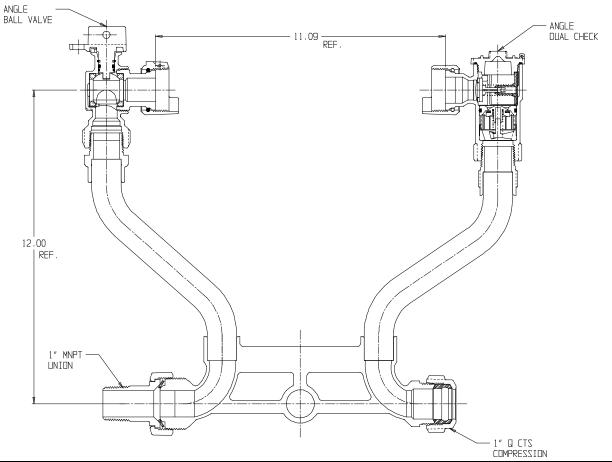

## NL Meter Setter - 723-412WDMQ 44

MNPT Union x Q CTS Compression

## SUBMITTAL INFORMATION

- Manufactured in compliance with ANSI/AWWA C800 (latest revision)
- Brass components in contact with potable water conform to ASTM B584, UNS C89833 (latest revision) and identified with "NL"
- Certified to NSF/ANSI 61 (reference height restrictions) and NSF/ANSI 372
- Brass components not in contact with potable water conform to ASTM B62 and ASTM B584, UNS C83600 -85-5-5-5 (latest revision)
- Copper tubing made in compliance with ASTM B75 or B88, UNS C12200 (latest revision)
- Lead free solder joints
- Designed to provide proper meter spacing for ease of installation
- Padlock wings standard on all valves
- Insert stiffeners required on all flexible plastic connections