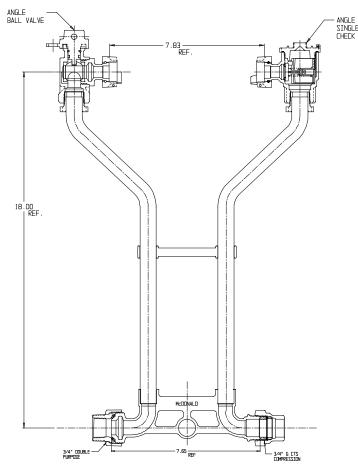

## NL Meter Setter – 723-118WCDG 33

Double Purpose x CTS G Compression

## SUBMITTAL INFORMATION

- Manufactured in compliance with ANSI/AWWA C800 (latest revision)
- Brass components in contact with potable water conform to ASTM B584, UNS C89833 (latest revision) and identified with "NL"
- Certified to NSF/ANSI 61 (reference height restrictions) and NSF/ANSI 372
- Brass components not in contact with potable water conform to ASTM B62 and ASTM B584, UNS C83600 -85-5-5-5 (latest revision)
- Copper tubing made in compliance with ASTM B75 or B88, UNS C12200 (latest revision)
- Lead free solder joints
- Designed to provide proper meter spacing for ease of installation
- Padlock wings standard on all valves
- Insert stiffeners required on all flexible plastic connections