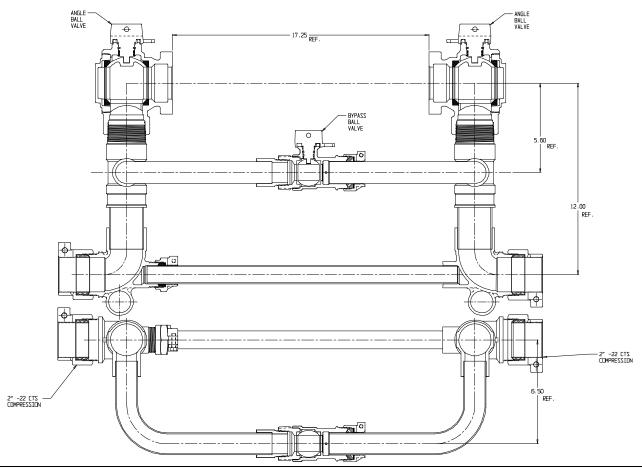

## SUBMITTAL DATA SHEET

## NL Large Size Meter Setter - 722R712WW22 775

-22 CTS Compression x -22 CTS Compression

## SUBMITTAL INFORMATION

- Manufactured in compliance with ANSI/AWWA C800 (latest revision)
- Brass components in contact with potable water conform to ASTM B584, UNS C89833 (latest revision) and identified with "NL"
- Certified to NSF/ANSI 372
- Brass components not in contact with potable water conform to ASTM B62 and ASTM B584, UNS C83600 -85-5-5-5 (latest revision)
- Copper tubing made in compliance with ASTM B88, UNS C12200 (latest revision)
- Lead free solder joints
- Designed to provide proper meter spacing for ease of installation
- Padlock wings standard on all valves
- Insert stiffeners required on all flexible plastic connections