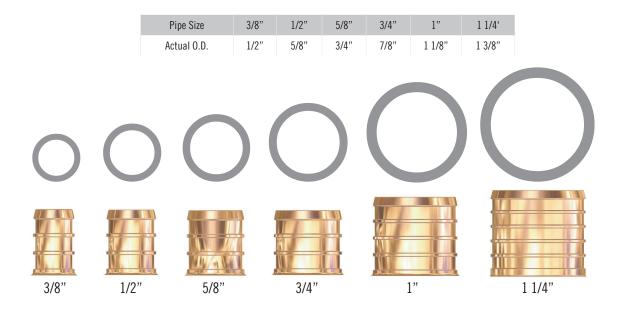

## SUBMITTAL INFORMATION

- Pressure Rating: 150 PSI
- Material: Forged No-Lead Brass (C69300)
- Pex end conforms to ASTM F1807
- Use with: Pex tubing in accordance with ASTM F876 & F877
- Complies with NSF/ANSI 61-2012
  - **Typical Applications:** Potable code and hot domestic water, hydronic heating systems and radiant heating systems