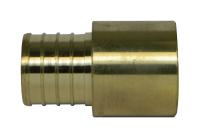

## **SUBMITTAL DATA SHEET**

No-Lead Brass Pex Combo Adapter - 72300SFM

Pex x Male Coupling or Female Sweat

## SUBMITTAL INFORMATION

- Pressure Rating: 150 PSI
- Material: Forged No-Lead Brass (C69300)
- Pex end conforms to ASTM F1807
- Use with: Pex tubing in accordance with ASTM F876 & F877
- Complies with NSF/ANSI 61-2012
  - **Typical Applications:** Potable code and hot domestic water, hydronic heating systems and radiant heating systems