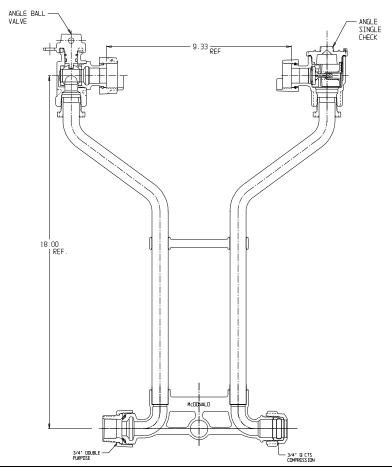

## SUBMITTAL DATA SHEET

NL Meter Setter - 723-318WCDQ 33

Double Purpose x CTS Q Compression

## SUBMITTAL INFORMATION

- Manufactured in compliance with ANSI/AWWA C800 (latest revision)
- Brass components in contact with potable water conform to ASTM B584, UNS C89833 (latest revision) and identified with "NL"
- Certified to NSF/ANSI 61 (reference height restrictions) and NSF/ANSI 372
- Brass components not in contact with potable water conform to ASTM B62 and ASTM B584, UNS C83600 -85-5-5-5 (latest revision)
- Copper tubing made in compliance with ASTM B75 or B88, UNS C12200 (latest revision)
- Lead free solder joints
- Designed to provide proper meter spacing for ease of installation
- Padlock wings standard on all valves
- Insert stiffeners required on all flexible plastic connections