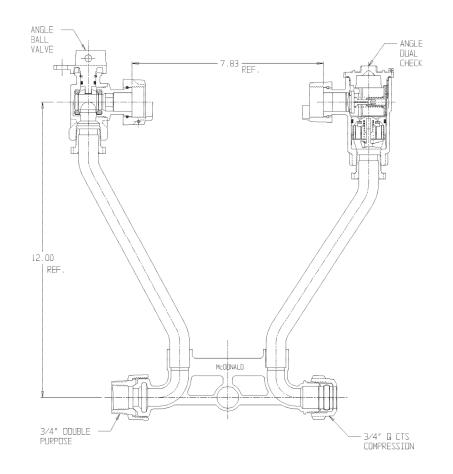

## NL Meter Setter - 723-212WDDQ 33

Double Purpose x CTS Q Compression

## SUBMITTAL INFORMATION

- Manufactured in compliance with ANSI/AWWA C800 (latest revision)
- Brass components in contact with potable water conform to ASTM B584, UNS C89833 (latest revision) and identified with "NL"
- Certified to NSF/ANSI 61 (reference height restrictions) and NSF/ANSI 372
- Brass components not in contact with potable water conform to ASTM B62 and ASTM B584, UNS C83600 -85-5-5-5 (latest revision)
- Copper tubing made in compliance with ASTM B75 or B88, UNS C12200 (latest revision)
- Lead free solder joints
- Designed to provide proper meter spacing for ease of installation
- Padlock wings standard on all valves
- Insert stiffeners required on all flexible plastic connections