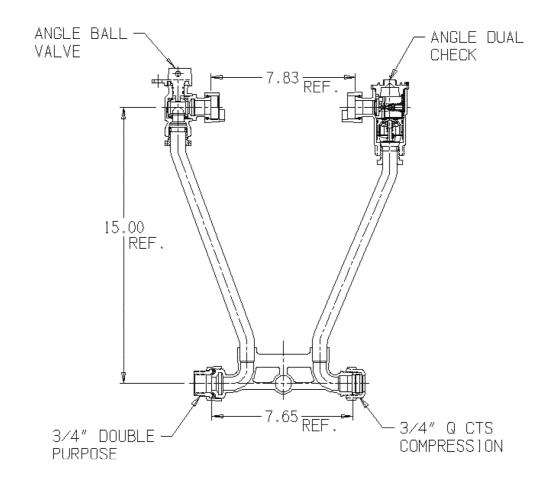

## NL Meter Setter - 723-215WDDQ 33

Double Purpose x CTS Q Compression

## SUBMITTAL INFORMATION

- Manufactured in compliance with ANSI/AWWA C800 (latest revision)
- Brass components in contact with potable water conform to ASTM B584, UNS C89833 (latest revision) and identified with "NL"
- Certified to NSF/ANSI 61 (reference height restrictions) and NSF/ANSI 372
- Brass components not in contact with potable water conform to ASTM B62 and ASTM B584, UNS C83600 -85-5-5-5 (latest revision)
- Copper tubing made in compliance with ASTM B75 or B88, UNS C12200 (latest revision)
- Lead free solder joints
- Designed to provide proper meter spacing for ease of installation
- Padlock wings standard on all valves
- Insert stiffeners required on all flexible plastic connections