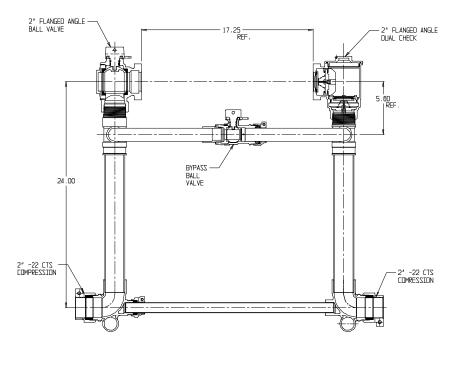

## NL Large Size Meter Setter - 722R724WD22 775

-22 CTS Compression x -22 CTS Compression

## SUBMITTAL INFORMATION

- Manufactured in compliance with ANSI/AWWA C800 (latest revision)
- Brass components in contact with potable water conform to ASTM B584, UNS C89833 (latest revision) and identified with "NL"
- Certified to NSF/ANSI 372
- Brass components not in contact with potable water conform to ASTM B62 and ASTM B584, UNS C83600 -85-5-5-5 (latest revision)
- Copper tubing made in compliance with ASTM B88, UNS C12200 (latest revision)
- Lead free solder joints
- Designed to provide proper meter spacing for ease of installation
- Padlock wings standard on all valves
- Insert stiffeners required on all flexible plastic connections