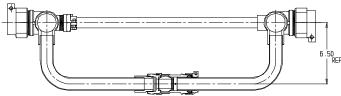

## NL Large Size Meter Setter - 722R724WD22 775

-22 CTS Compression x -22 CTS Compression

## SUBMITTAL INFORMATION

- Manufactured in compliance with ANSI/AWWA C800 (latest revision)
- Brass components in contact with potable water conform to ASTM B584, UNS C89833 (latest revision) and identified with "NL"
- Certified to NSF/ANSI 372
- Brass components not in contact with potable water conform to ASTM B62 and ASTM B584, UNS C83600 -85-5-5-5 (latest revision)
- Copper tubing made in compliance with ASTM B88, UNS C12200 (latest revision)
- Lead free solder joints
- Designed to provide proper meter spacing for ease of installation
- Padlock wings standard on all valves
- Insert stiffeners required on all flexible plastic connections