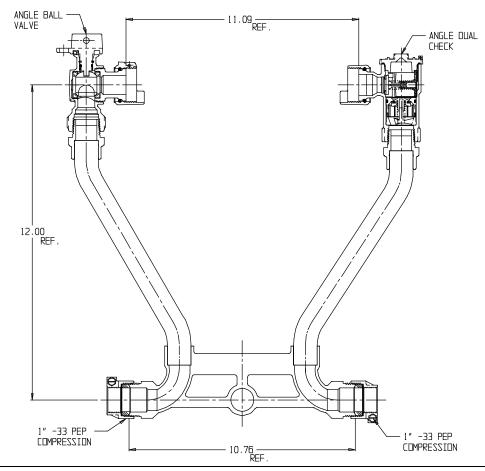

## NL Meter Setter - 722-412WD33 44

## SUBMITTAL INFORMATION

- Manufactured in compliance with ANSI/AWWA C800 (latest revision)
- Brass components in contact with potable water conform to ASTM B584, UNS C89833 (latest revision) and identified with "NL"
- Certified to NSF/ANSI 61 (reference height restrictions) and NSF/ANSI 372
- Brass components not in contact with potable water conform to ASTM B62 and ASTM B584, UNS C83600 -85-5-5-5 (latest revision)
- Copper tubing made in compliance with ASTM B75 or B88, UNS C12200 (latest revision)
- Lead free solder joints
- Designed to provide proper meter spacing for ease of installation
- Padlock wings standard on all valves
- Insert stiffeners required on all flexible plastic connections