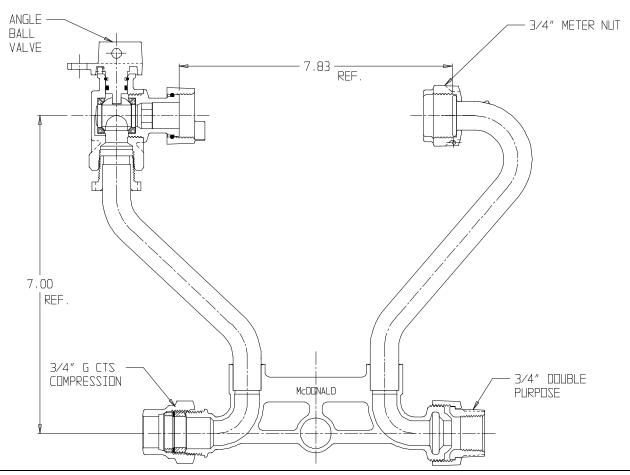

## SUBMITTAL DATA SHEET

## NL Meter Setter - 724-207WXGD 33

## SUBMITTAL INFORMATION

- Manufactured in compliance with ANSI/AWWA C800 (latest revision)
- Brass components in contact with potable water conform to ASTM B584, UNS C89833 (latest revision) and identified with "NL"
- Certified to NSF/ANSI 61 (reference height restrictions) and NSF/ANSI 372
- Brass components not in contact with potable water conform to ASTM B62 and ASTM B584, UNS C83600 -85-5-5-5 (latest revision)
- Copper tubing made in compliance with ASTM B75 or B88, UNS C12200 (latest revision)
- Lead free solder joints
- Designed to provide proper meter spacing for ease of installation
- Padlock wings standard on all valves
- Insert stiffeners required on all flexible plastic connections