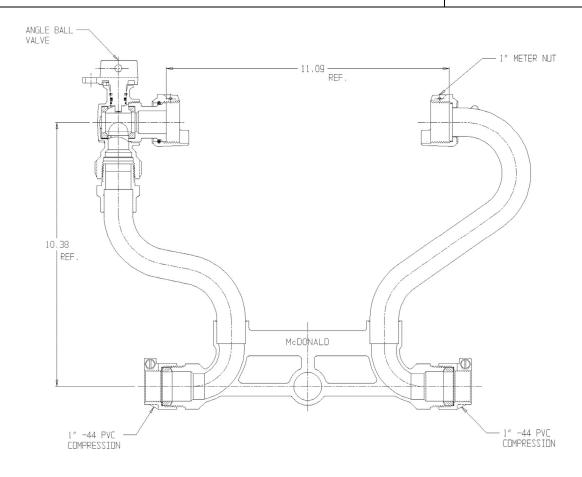

## NL Meter Setter - 722-410WX44 44

-44 PVC Compression x -44 PVC Compression

## SUBMITTAL INFORMATION

- Manufactured in compliance with ANSI/AWWA C800 (latest revision)
- Brass components in contact with potable water conform to ASTM B584, UNS C89833 (latest revision) and identified with "NL"
- Certified to NSF/ANSI 61 (reference height restrictions) and NSF/ANSI 372
- Brass components not in contact with potable water conform to ASTM B62 and ASTM B584, UNS C83600 -85-5-5-5 (latest revision)
- Copper tubing made in compliance with ASTM B75 or B88, UNS C12200 (latest revision)
- Lead free solder joints
- Designed to provide proper meter spacing for ease of installation
- Padlock wings standard on all valves