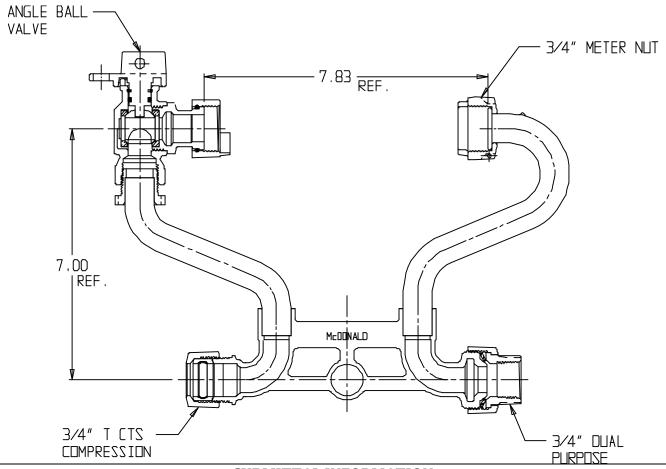

## **SUBMITTAL DATA SHEET**

NL Meter Setter - 724-207WXTD 33

T CTS Compression x Double Purpose

## **SUBMITTAL INFORMATION**

- Manufactured in compliance with ANSI/AWWA C800 (latest revision)
- Brass components in contact with potable water conform to ASTM B584, UNS C89833 (latest revision) and identified with "NL"
- Certified to NSF/ANSI 61 (reference height restrictions) and NSF/ANSI 372
- Brass components not in contact with potable water conform to ASTM B62 and ASTM B584, UNS C83600 -85-5-5-5 (latest revision)
- Copper tubing made in compliance with ASTM B75 or B88, UNS C12200 (latest revision)
- Lead free solder joints
- Designed to provide proper meter spacing for ease of installation
- Padlock wings standard on all valves
- Insert stiffeners required on all flexible plastic connections