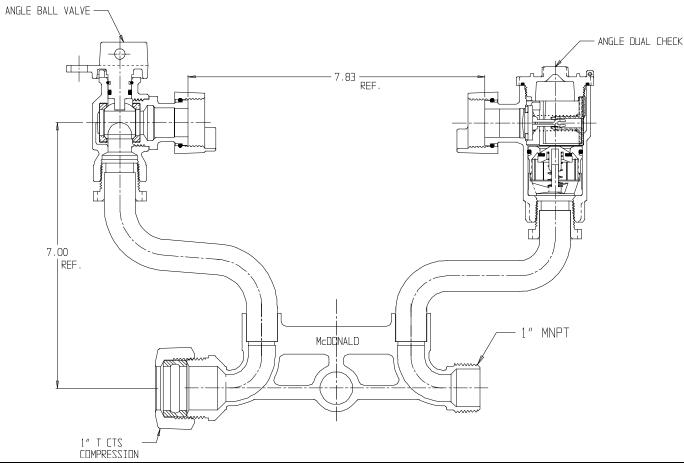

## NL Meter Setter – 724-207WDTP 44

T CTS Compression x Integral MNPT

## SUBMITTAL INFORMATION

- Manufactured in compliance with ANSI/AWWA C800 (latest revision)
- Brass components in contact with potable water conform to ASTM B584, UNS C89833 (latest revision) and identified with "NL"
- Certified to NSF/ANSI 61 (reference height restrictions) and NSF/ANSI 372
- Brass components not in contact with potable water conform to ASTM B62 and ASTM B584, UNS C83600 -85-5-5-5 (latest revision)
- Copper tubing made in compliance with ASTM B75 or B88, UNS C12200 (latest revision)
- Lead free solder joints
- Designed to provide proper meter spacing for ease of installation
- Padlock wings standard on all valves
- Insert stiffeners required on all flexible plastic connections