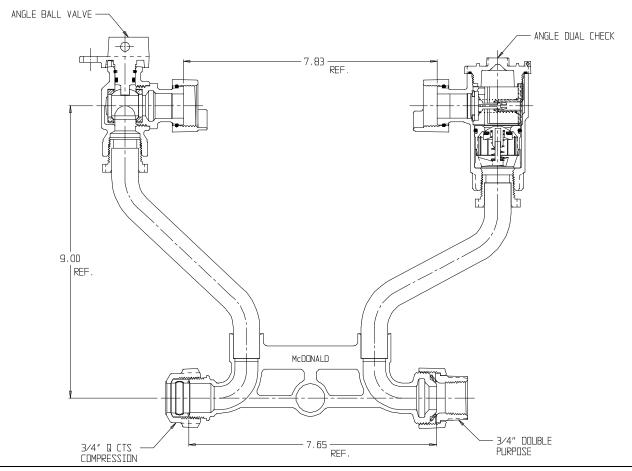

## SUBMITTAL DATA SHEET

NL Meter Setter - 724-209WDQD 33

Q CTS Compression X Double Purpose

## SUBMITTAL INFORMATION

- Manufactured in compliance with ANSI/AWWA C800 (latest revision)
- Brass components in contact with potable water conform to ASTM B584, UNS C89833 (latest revision) and identified with "NL"
- Certified to NSF/ANSI 61 (reference height restrictions) and NSF/ANSI 372
- Brass components not in contact with potable water conform to ASTM B62 and ASTM B584, UNS C83600 -85-5-5-5 (latest revision)
- Copper tubing made in compliance with ASTM B75 or B88, UNS C12200 (latest revision)
- Lead free solder joints
- Designed to provide proper meter spacing for ease of installation
- Padlock wings standard on all valves
- Insert stiffeners required on all flexible plastic connections