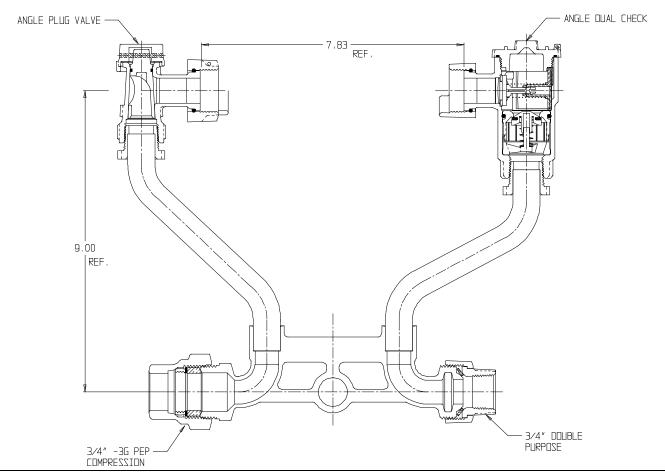

## NL Meter Setter - 724-209LDBD 33

-3G PEP Compression x Double Purpose

## **SUBMITTAL INFORMATION**

- Manufactured in compliance with ANSI/AWWA C800 (latest revision)
- Brass components in contact with potable water conform to ASTM B584, UNS C89833 (latest revision) and identified with "NL"
- Certified to NSF/ANSI 61 (reference height restrictions) and NSF/ANSI 372
- Brass components not in contact with potable water conform to ASTM B62 and ASTM B584, UNS C83600 -85-5-5-5 (latest revision)
- Copper tubing made in compliance with ASTM B75 or B88, UNS C12200 (latest revision)
- Lead free solder joints
- Designed to provide proper meter spacing for ease of installation
- Padlock wings standard on all valves
- Insert stiffeners required on all flexible plastic connections