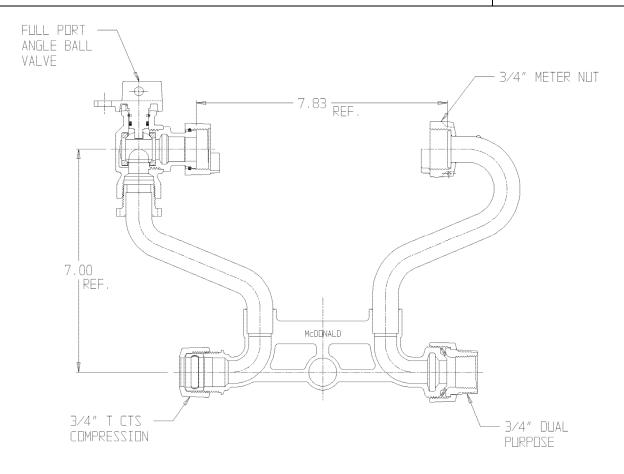

## SUBMITTAL DATA SHEET

NL Meter Setter - 724-207JXTD 33

T CTS Compression x Double Purpose

## SUBMITTAL INFORMATION

- Manufactured in compliance with ANSI/AWWA C800 (latest revision)
- Brass components in contact with potable water conform to ASTM B584, UNS C89833 (latest revision) and identified with "NL"
- Certified to NSF/ANSI 61 (reference height restrictions) and NSF/ANSI 372
- Brass components not in contact with potable water conform to ASTM B62 and ASTM B584, UNS C83600 -85-5-5-5 (latest revision)
- Copper tubing made in compliance with ASTM B75 or B88, UNS C12200 (latest revision)
- Lead free solder joints
- Designed to provide proper meter spacing for ease of installation
- Padlock wings standard on all valves
- Insert stiffeners required on all flexible plastic connections