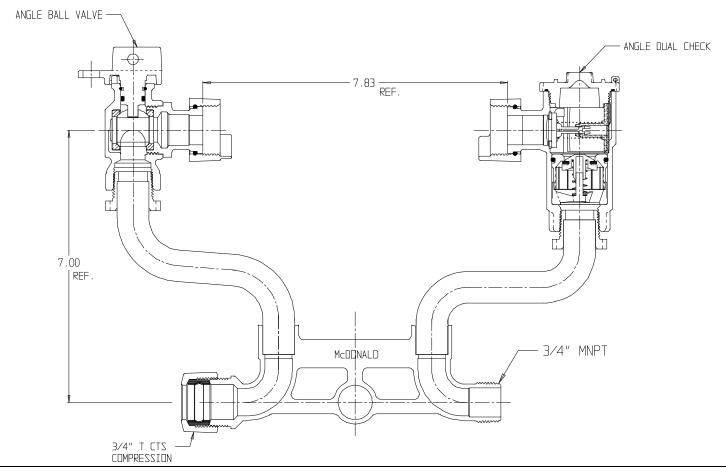

## NL Meter Setter - 724-207WDTP 33

T CTS Compression x Integral MNPT

## **SUBMITTAL INFORMATION**

- Manufactured in compliance with ANSI/AWWA C800 (latest revision)
- Brass components in contact with potable water conform to ASTM B584, UNS C89833 (latest revision) and identified with "NL"
- Certified to NSF/ANSI 61 (reference height restrictions) and NSF/ANSI 372
- Brass components not in contact with potable water conform to ASTM B62 and ASTM B584, UNS C83600 -85-5-5-5 (latest revision)
- Copper tubing made in compliance with ASTM B75 or B88, UNS C12200 (latest revision)
- Lead free solder joints
- Designed to provide proper meter spacing for ease of installation
- Padlock wings standard on all valves
- Insert stiffeners required on all flexible plastic connections