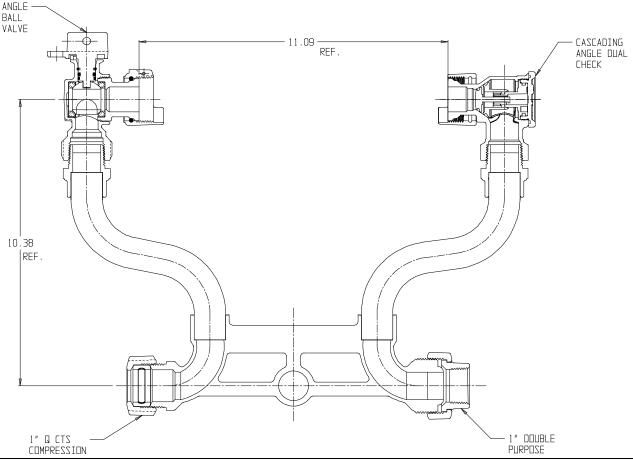

## NL Meter Setter - 724-410WDQD 44X992

Q CTS Compression x Double Purpose

## SUBMITTAL INFORMATION

- Manufactured in compliance with ANSI/AWWA C800 (latest revision)
- Brass components in contact with potable water conform to ASTM B584, UNS C89833 (latest revision) and identified with "NL"
- Certified to NSF/ANSI 61 (reference height restrictions) and NSF/ANSI 372
- Brass components not in contact with potable water conform to ASTM B62 and ASTM B584, UNS C83600 -85-5-5-5 (latest revision)
- Copper tubing made in compliance with ASTM B75 or B88, UNS C12200 (latest revision)
- Lead free solder joints
- Designed to provide proper meter spacing for ease of installation
- Padlock wings standard on all valves
- Insert stiffeners required on all flexible plastic connections