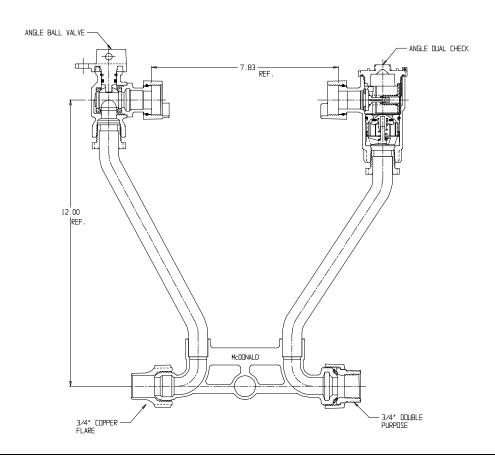

## NL Meter Setter - 724-212WDCD 33

Copper Flare X Double Purpose

## **SUBMITTAL INFORMATION**

- Manufactured in compliance with ANSI/AWWA C800 (latest revision)
- Brass components in contact with potable water conform to ASTM B584, UNS C89833 (latest revision) and identified with "NL"
- Certified to NSF/ANSI 61 (reference height restrictions) and NSF/ANSI 372
- Brass components not in contact with potable water conform to ASTM B62 and ASTM B584, UNS C83600 -85-5-5-5 (latest revision)
- Copper tubing made in compliance with ASTM B75 or B88, UNS C12200 (latest revision)
- Lead free solder joints
- Designed to provide proper meter spacing for ease of installation
- Padlock wings standard on all valves
- Insert stiffeners required for all flexible plastic connections