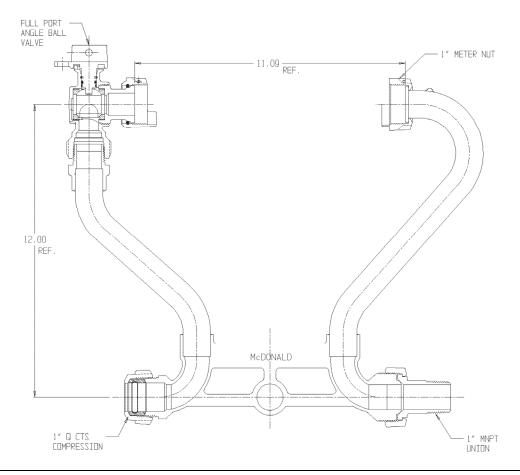

## NL Meter Setter - 724-412JXQM 44

## **SUBMITTAL INFORMATION**

- Manufactured in compliance with ANSI/AWWA C800 (latest revision)
- Brass components in contact with potable water conform to ASTM B584, UNS C89833 (latest revision) and identified with "NL"
- Certified to NSF/ANSI 61 (reference height restrictions) and NSF/ANSI 372
- Brass components not in contact with potable water conform to ASTM B62 and ASTM B584, UNS C83600 -85-5-5-5 (latest revision)
- Copper tubing made in compliance with ASTM B75 or B88, UNS C12200 (latest revision)
- Lead free solder joints
- Designed to provide proper meter spacing for ease of installation
- Padlock wings standard on all valves
- Insert stiffeners required on all flexible plastic connections