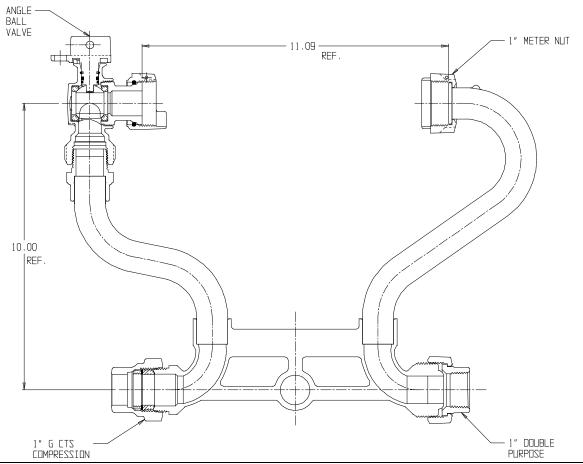

## NL Meter Setter – 724-410WXGD 44

4

G CTS Compression X Double Purpose

## SUBMITTAL INFORMATION

- Manufactured in compliance with ANSI/AWWA C800 (latest revision)
- Brass components in contact with potable water conform to ASTM B584, UNS C89833 (latest revision) and identified with "NL"
- Certified to NSF/ANSI 61 (reference height restrictions) and NSF/ANSI 372
- Brass components not in contact with potable water conform to ASTM B62 and ASTM B584, UNS C83600 -85-5-5-5 (latest revision)
- Copper tubing made in compliance with ASTM B75 or B88, UNS C12200 (latest revision)
- Lead free solder joints
- Designed to provide proper meter spacing for ease of installation
- Padlock wings standard on all valves
- Insert stiffeners required on all flexible plastic connections