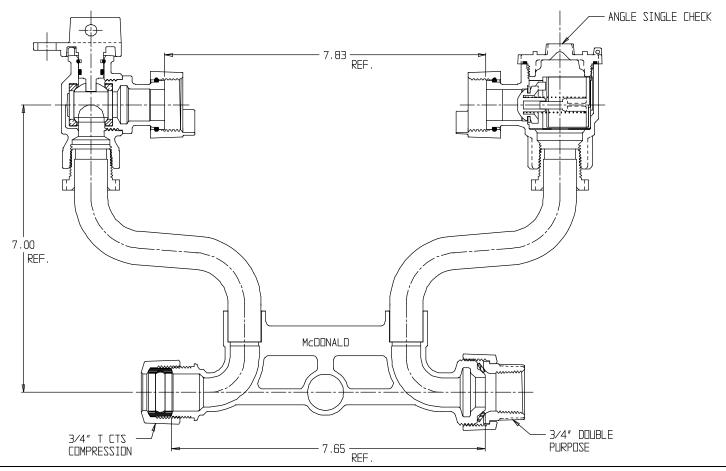

## NL Meter Setter - 724-207WCTD 33

T CTS Compression x Double Purpose

## SUBMITTAL INFORMATION

- Manufactured in compliance with ANSI/AWWA C800 (latest revision)
- Brass components in contact with potable water conform to ASTM B584, UNS C89833 (latest revision) and identified with "NL"
- Certified to NSF/ANSI 61 (reference height restrictions) and NSF/ANSI 372
- Brass components not in contact with potable water conform to ASTM B62 and ASTM B584, UNS C83600 -85-5-5-5 (latest revision)
- Copper tubing made in compliance with ASTM B75 or B88, UNS C12200 (latest revision)
- Lead free solder joints
- Designed to provide proper meter spacing for ease of installation
- Padlock wings standard on all valves
- Insert stiffeners required on all flexible plastic connections