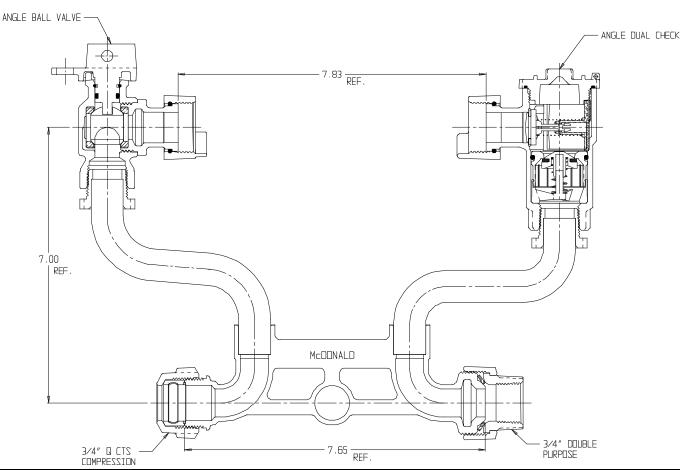

## NL Meter Setter - 724-207WDQD 33

Q CTS Compression x Double Purpose

## SUBMITTAL INFORMATION

- Manufactured in compliance with ANSI/AWWA C800 (latest revision)
- Brass components in contact with potable water conform to ASTM B584, UNS C89833 (latest revision) and identified with "NL"
- Certified to NSF/ANSI 61 (reference height restrictions) and NSF/ANSI 372
- Brass components not in contact with potable water conform to ASTM B62 and ASTM B584, UNS C83600 -85-5-5-5 (latest revision)
- Copper tubing made in compliance with ASTM B75 or B88, UNS C12200 (latest revision)
- Lead free solder joints
- Designed to provide proper meter spacing for ease of installation
- Padlock wings standard on all valves
- Insert stiffeners required on all flexible plastic connections