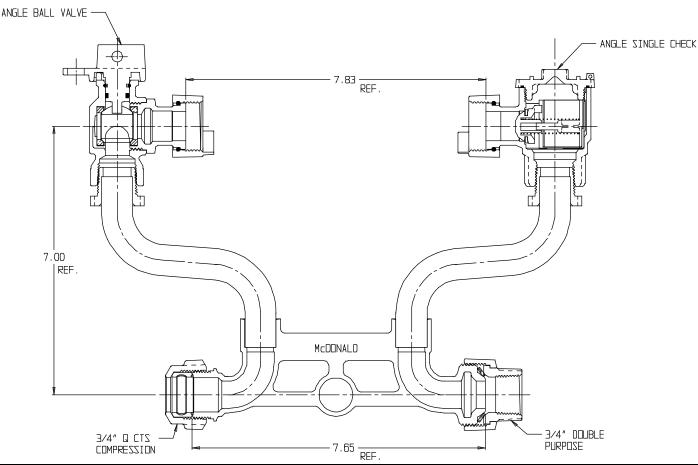

## NL Meter Setter - 724-207WCQD 33

EST. 1856 Mº Donald

Q CTS Compression x Double Purpose

## SUBMITTAL INFORMATION

- Manufactured in compliance with ANSI/AWWA C800 (latest revision)
- Brass components in contact with potable water conform to ASTM B584, UNS C89833 (latest revision) and identified with "NL"
- Certified to NSF/ANSI 61 (reference height restrictions) and NSF/ANSI 372
- Brass components not in contact with potable water conform to ASTM B62 and ASTM B584, UNS C83600 -85-5-5-5 (latest revision)
- Copper tubing made in compliance with ASTM B75 or B88, UNS C12200 (latest revision)
- Lead free solder joints
- Designed to provide proper meter spacing for ease of installation
- Padlock wings standard on all valves
- Insert stiffeners required on all flexible plastic connections