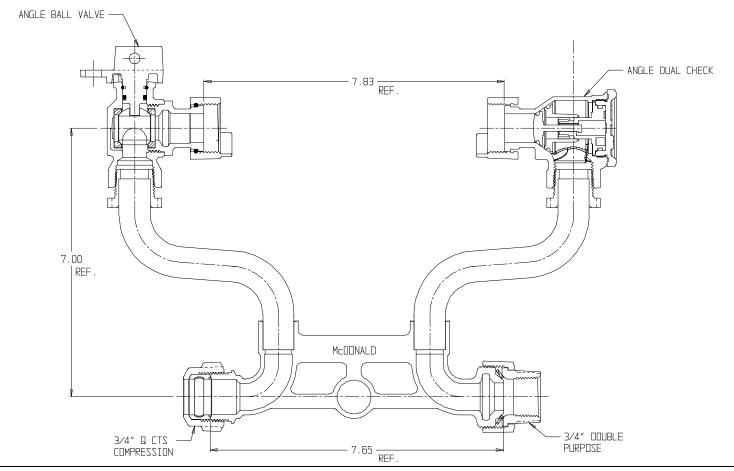

## SUBMITTAL DATA SHEET

NL Meter Setter - 724-207WDQD 33x992

## SUBMITTAL INFORMATION

- Manufactured in compliance with ANSI/AWWA C800 (latest revision)
- Brass components in contact with potable water conform to ASTM B584, UNS C89833 (latest revision) and identified with "NL"
- Certified to NSF/ANSI 61 (reference height restrictions) and NSF/ANSI 372
- Brass components not in contact with potable water conform to ASTM B62 and ASTM B584, UNS C83600 -85-5-5-5 (latest revision)
- Copper tubing made in compliance with ASTM B75 or B88, UNS C12200 (latest revision)
- Lead free solder joints
- Designed to provide proper meter spacing for ease of installation
- Padlock wings standard on all valves
- Insert stiffeners required on all flexible plastic connections