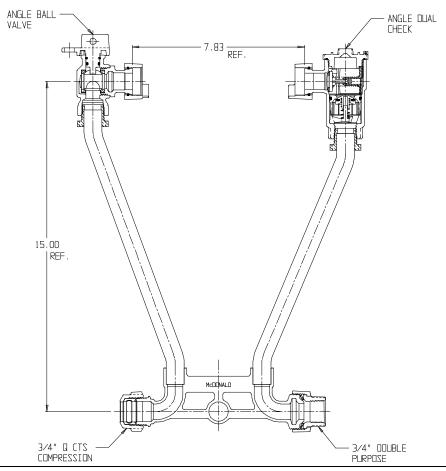

## SUBMITTAL DATA SHEET

NL Meter Setter - 724-215WDQD 33

Q CTS Compression X Double Purpose

## SUBMITTAL INFORMATION

- Manufactured in compliance with ANSI/AWWA C800 (latest revision)
- Brass components in contact with potable water conform to ASTM B584, UNS C89833 (latest revision) and identified with "NL"
- Certified to NSF/ANSI 61 (reference height restrictions) and NSF/ANSI 372
- Brass components not in contact with potable water conform to ASTM B62 and ASTM B584, UNS C83600 -85-5-5-5 (latest revision)
- Copper tubing made in compliance with ASTM B75 or B88, UNS C12200 (latest revision)
- Lead free solder joints
- Designed to provide proper meter spacing for ease of installation
- Padlock wings standard on all valves
- Insert stiffeners required for all flexible plastic connections